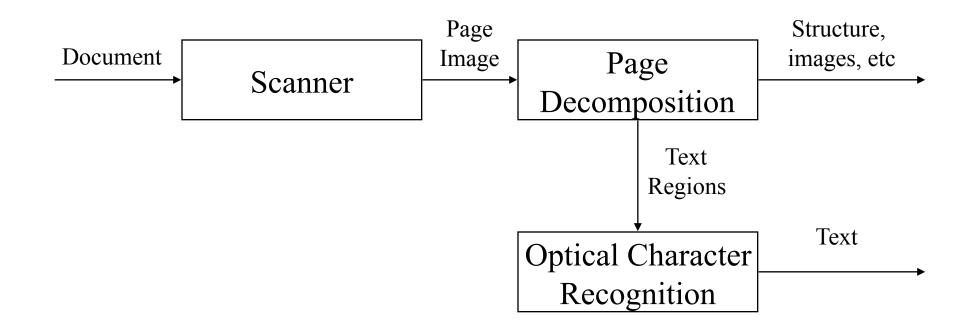

### Problems we'll discuss today...

- Preprocessing issues
  - Page Layer Segmentation
  - OCR
  - Reading order
- IR issues

#### **Problem: Page Layer Segmentation**

• A document consists of many layers, such as handwriting, machine printed text, background patterns, tables, figures, noise, etc.

#### Step 1 - segmentation

#### Problem: OCR

• One of the more successful applications of computer vision