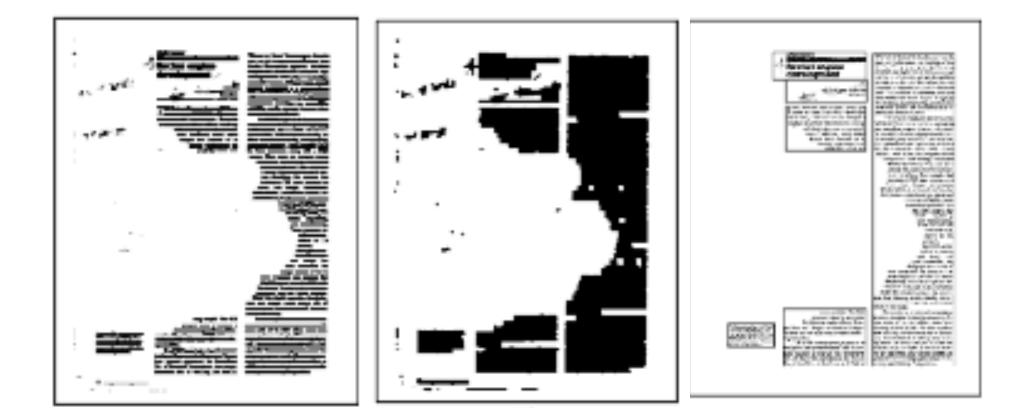

#### **Problem: Page Layer Segmentation**

• A document consists of many layers, such as handwriting, machine printed text, background patterns, tables, figures, noise, etc.

#### Step 1 - segmentation

### Segmentation

- 7

#### Segmentation

### Step 2 – classify the segments

Printed text Handwriting Noise

Ц

1

We can use features of the "segment" as well as positional information about the other segments