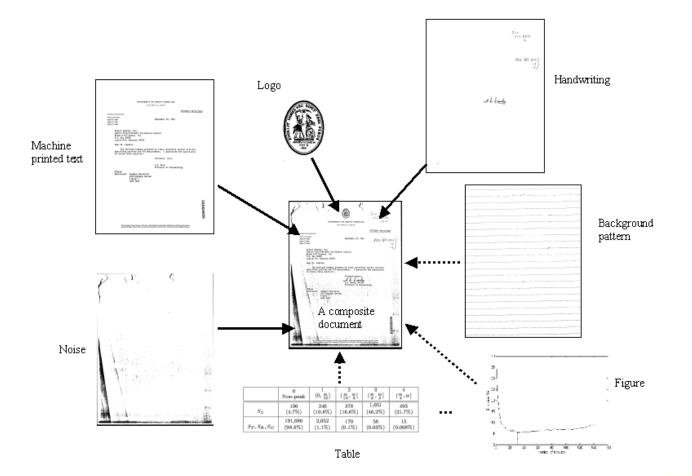

#### **Problem: Page Layer Segmentation**

• A document consists of many layers, such as handwriting, machine printed text, background patterns, tables, figures, noise, etc.

### Step 2 – classify the segments

Printed text Handwriting Noise

Ц

1

We can use features of the "segment" as well as positional information about the other segments