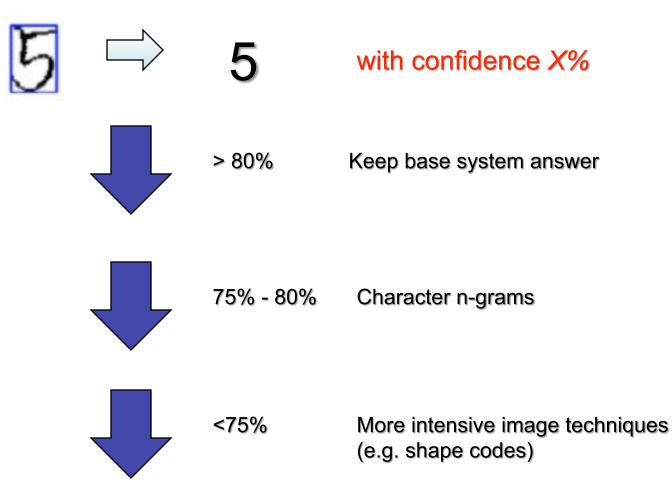

### **OCR Accuracy Problems**

- Character segmentation errors
  - In English, segmentation often changes "m" to "rn"
- Character confusion
  - Characters with similar shapes often confounded
- OCR on copies is much worse than on originals
  - Pixel bloom, character splitting, binding bend
- Uncommon fonts can cause problems
  - If not used to train a neural network

# Improving OCR Accuracy

- Image preprocessing
  - Mathematical morphology for bloom and splitting
  - Particularly important for degraded images
- "Voting" between several OCR engines helps
  - Individual systems depend on specific training data
- Linguistic analysis can correct some errors
  - Use confusion statistics, word lists, syntax, ...
  - But more harmful errors might be introduced

### **OCR** Speed

Challenge with OCR is there is a often a trade-off between speed and accuracy

- Neural networks take about 10 seconds a page
  - Hidden Markov models are slower
- Voting can improve accuracy
  - But at a substantial speed penalty
- Easy to speed things up with several machines
  - For example, by batch processing using desktop computers at night