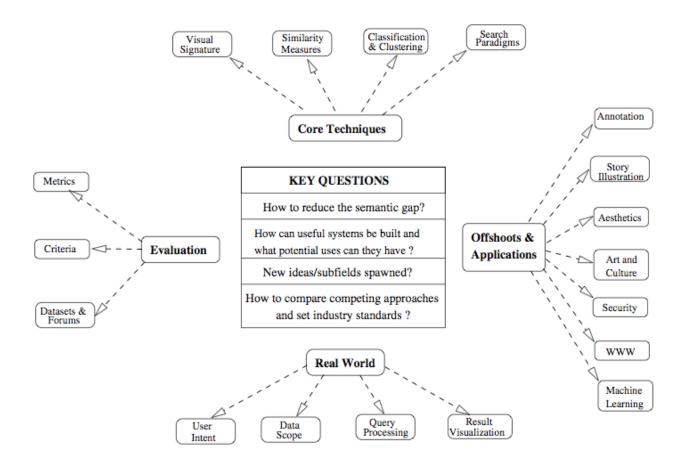

# Information retrieval: challenges

#### challenges

other dimensions?

#### Text retrieval

#### Audio retrieval

- scale
- ambiguity of language
- link structure
- spam
- query language
- user interface
- features/pre-processing

#### Image retrieval

- query language
- user interface
- features/pre-processing
- ambiguity of pictures