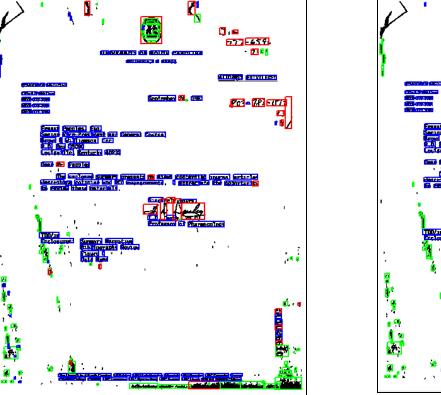

# Sub-problems

- Classification what type of document image is this?
- Page segmentation
  - structure
  - identify images
  - identify text
  - identify handwritten text
  - diagram identification
- Meta-data identification
  - title, author
  - language
- OCR
- Reading ordering
- Indexing

### Problems we'll discuss today...

- Preprocessing issues
  - Page Layer Segmentation
  - OCR
  - Reading order
- IR issues